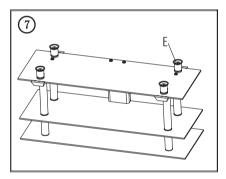

Fig ⑦. Install the Foot support(E).

Fig (8). Turnover the whole cabinet and finish the whole installation.

-2-